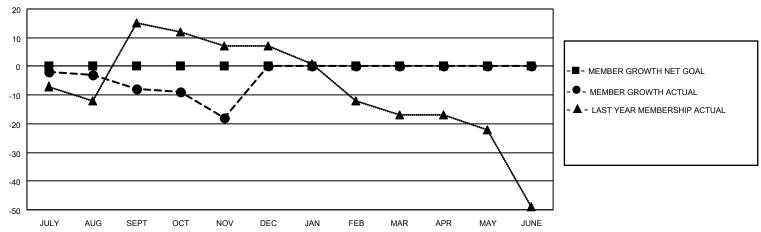

## District 7 L

| Clubs         |               |             |               | Members               |                        |                         |                                                    |  |
|---------------|---------------|-------------|---------------|-----------------------|------------------------|-------------------------|----------------------------------------------------|--|
|               | RESULTS FOR   | R 2020-2021 |               | RESULTS FOR 2020-2021 |                        |                         |                                                    |  |
| QUARTER       | NEW CLUB GOAL | NEW CLUBS   | DROPPED CLUBS | QUARTER MEME          | BER GROWTH NET<br>GOAL | MEMBER GROWTH<br>ACTUAL | DROPPED<br>MEMBERS ACTUAL<br>(including transfers) |  |
| JULY/AUG/SEPT | 0             | 0           | 0             | JULY/AUG/SEPT         | 0                      | 11                      | 16                                                 |  |
| OCT/NOV/DEC   | 0             | 0           | 0             | OCT/NOV/DEC           | 0                      | 3                       | 13                                                 |  |
| JAN/FEB/MAR   | 0             | 0           | 0             | JAN/FEB/MAR           | 0                      | 0                       | 0                                                  |  |
| APR/MAY/JUNE  | 0             | 0           | 0             | APR/MAY/JUNE          | 0                      | 0                       | 0                                                  |  |

#### GOALS AND ACTUAL MEMBERS CUMULATIVE

| DROPPED CLUBS: 0 |    | 6 CLUBS OF 27 ADDED 1 OR MORE | GENDER DISTRIBUTION       |               |            |
|------------------|----|-------------------------------|---------------------------|---------------|------------|
|                  |    | NEW MEMBERS                   | MALE                      | 410 (56.09%)  |            |
|                  |    |                               | FEMALE                    | 321 (43.91%)  |            |
| DROPPED MEMBERS  |    |                               |                           | ,             |            |
| DECEASED         | 1  | CLICK HERE FOR CUMULATIVE     | TOTAL FAMILY UNIT MEMBERS |               | 141        |
| CLUB CANCELLED   | 0  | MEMBERSHIP DATA               |                           |               | <b>-</b> 4 |
| OTHER            | 28 | FAMILY MEMBERS PAYING HAL     |                           | S PAYING HALF | /1         |
| TOTAL            | 29 |                               | 5020                      |               |            |